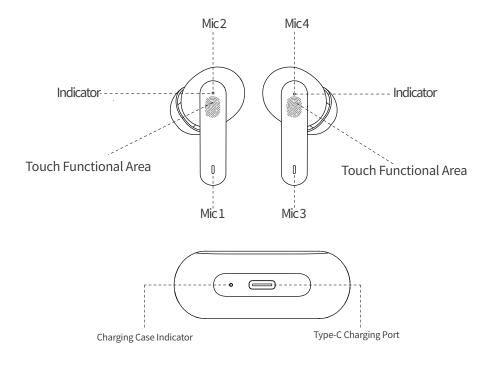

# **Charging Earbuds**

**Charging:** When put into the charging case, the white LED of earphones are turned ON, indicating that the earbuds are charging.

**Fully Charged:** When the earbuds are fully charged, the LED of earbuds will turn OFF.

# **Charging the Case**

**Charging:** Plug-in the TYPE-C charging cable to charge the case. The green LED of the charging case will start flashing, indicating that the case is charging.

**Fully Charged:** When fully charged, the green LED of the charging case will be ON.

## **Touch Controls**