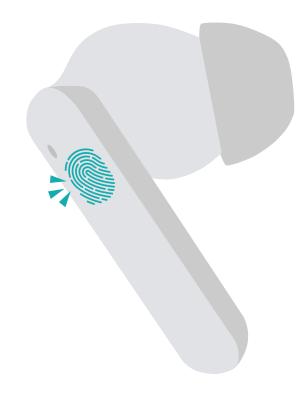

## **Touch Controls**

# Music

• One Tap : Play/Pause

Double Tap : Next Track

Triple Tap : Previous Track

# Gaming Mode ON/OFF

Press and Hold for 5s

# Calling

One Tap : Answer/End Call

Double Tap : Reject Call

# **AI Voice Assistant**

Press and Hold for 2s

## Reset

Press and Hold for 10s (Both Earbuds)